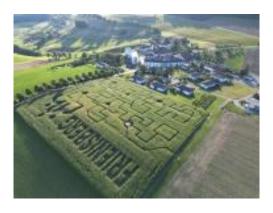

# **CORN MAZE**

On an area the size of seven football pitches, you can wander through winding paths and labyrinths. With corn plants that grow up to 2.5 metres high, a unique challenge awaits you. Dive into the labyrinth adventure and try to find the exit as quick as possible.