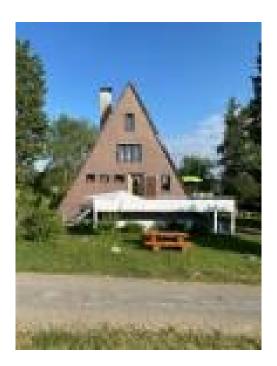

## MAISON DE VACANCES - LE SAPIN

Unique chalet with 92 m2 of living space in the middle of the Franches-Montagnes countryside, in a very quiet location and easy to reach. Scenes from the series Wilder were filmed in this chalet.

Two cars can be parked next to the house which has a 600 m2 garden and a balcony on three sides, so you can enjoy the sun from rising to setting. The chalet has three open floors.

Basement: 46 m2 garage with a height of 1.7 metres and a corner for bike maintenance (jet, rags, brushes, compressor, socket for charging the bikes).

1st floor: kitchen, living room with fireplace and bathroom with WC/shower.

2nd floor: 1 bedroom with a double bed.

3rd floor: 1 bedroom with twin beds.

At your disposal: fridge - oven - Nespresso coffee machine - Raclette and Charbonnade set - fondue set for Chinoise or other - cheese fondue set - hairdryer - mini stereo with some CDs - flat screen TV - some books - board games - towels - kitchen towels - fan.