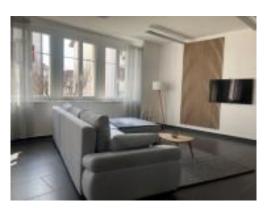

## APPARTEMENT - L'ATELIER

The bright, quiet, loft-style "L'Atelier" apartment is situated in a former watch box factory right in the centre of the village.

Sleeps two to four, one bedroom, large living room with sofa bed (sleeps two), fully equipped kitchen, dishwasher, washing machine, bathroom/shower, garden with chairs and table, electric barbecue, free parking space on parallel street. Electric blinds.

Modern loft-style design, tastefully decorated, functional.

Located in the heart of the Franches-Montagnes district, two hours from Geneva, an hour and a quarter from Bern and Basel, and three and a half hours from Paris (to the Montbéliard-Belfort TGV station).