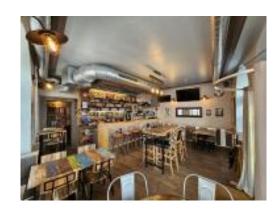

## HÔTEL-RESTAURANT LA CROIX-FÉDÉRALE

The Croix Fédérale is a restaurant in the centre of the historic old town of Porrentruy.

You will find a small, cosy retro-style brasserie, an intimate dining room with motifs of the city of Porrentruy and a large terrace with a view of the castle of Porrentruy.