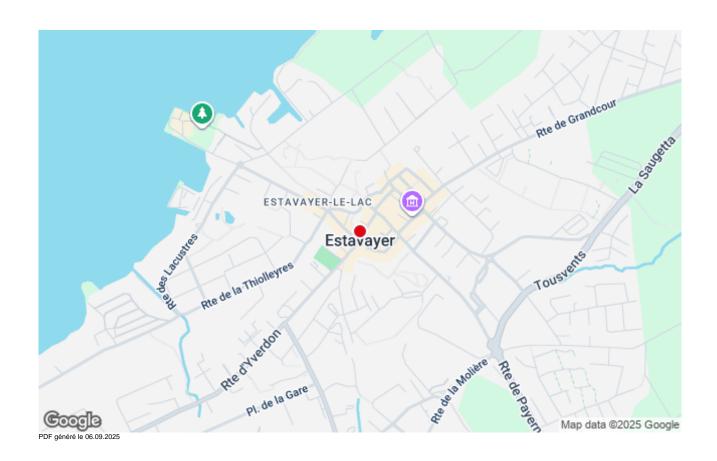

## **GOOD TO KNOW**

- By train :
- Fribourg Yverdon line, Estavayer-le-Lac station.
- From the station, you can take the P'tit train touristique or walk to the Festival entrance in five minutes.
- By car
- Take the A1 motorway, exit Estavayer-le-Lac, then follow the signs. The police will be on hand to direct you to the car parks.
- · By boat
- You can reach the Port of Estavayer-le-Lac by boat with LNM.
- A tourist train is available from the landing stage, and the site can be reached on foot in around ten minutes.