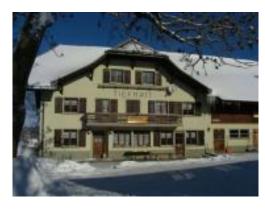

## RESTAURANT LA BLUAI / TIEFMATT

The farm of the Wüthrich family houses the Tiefmatt La Bluai restaurant and is located on the Montoz mountain in the commune of Court in the Bernese Jura (1,260 m).

The hall can accommodate up to 60 people and on the terrace up to 40 people.