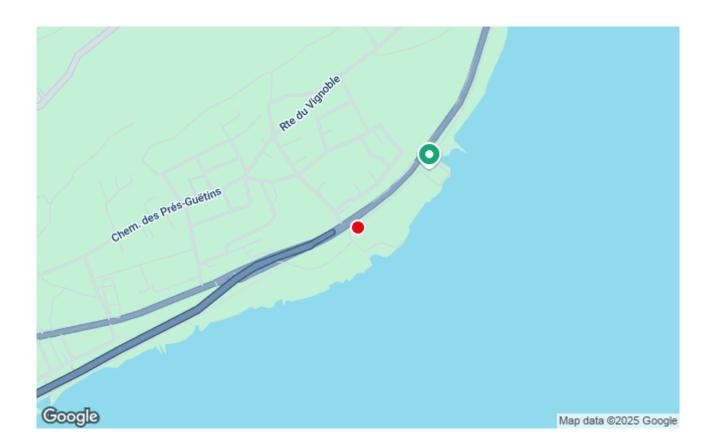

## **GOOD TO KNOW**

- Entries will be open from 11 April 2025.
- Standard entry fee until June 6, then a surcharge of around 25%, including on-site entries from 7.30am on Race Day.

CONTACT

Parking de Saint-Joux Chemin de Saint-Joux 22 2520 La Neuveville