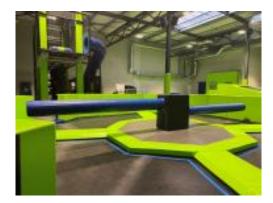

# YAZOO FAMILY CENTER

12:00 - 20:00

15:00 - 20:00

09:00 - 20:00

Guaranteed fun for children and parents in 2700 m2 of different leisure areas! Acrobats will have a blast in the trampoline park, which is complemented by a ninja course and a multi-sports area. In the kids' jungle, the little ones play explorer on a course full of small obstacles, through a wild universe. Finally, the fluorescent mini-golf course offers a unique experience.