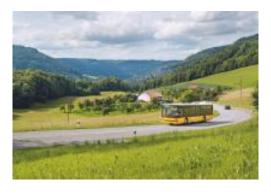

## **MOUTIER - BELLELAY**

From Moutier, this PostBus line reaches Bellelay via Perrefitte and Souboz. In Perrefitte, the visitor can go for a walk through the Gorges of the same name. Further on, in Souboz, one can stop to taste the regional products of Gagygnole. Finally, at the end of the line, you will discover the tourist site of Bellelay, birthplace of the famous Tête de Moine AOP cheese. Here, you can choose to visit the Maison de la Tête de Moine or the Bellelay abbey, or to stop at the Auberge de Bellelay for a night or a meal. You can also take a walk on the nature trail dedicated to dragonflies, the Libell'Lay trail.