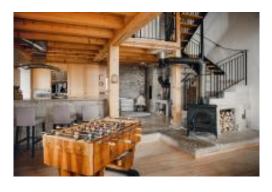

## **AU 19A**

Spacious triplex of 165 m2 in an old renovated Neuchâtel farmhouse. Ideally located in the heart of the valley of La Brévine, a few meters from the cross-country ski trails and numerous hiking possibilities. The apartment is composed of a large living room with an open kitchen on the ground floor, a TV room on the 1st floor as well as a double room and a room with 2 beds, a double room on the 2nd floor. 2 bathrooms (1 x WC/shower and 1 x WC/shower+bath). Free WIFI, parking place in front of the house.