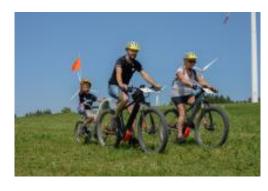

# **VELECTRO**

Discover the new sensation of pedal assistance with the velectro! Alone or in a group, treat yourself to a natural and original ride in Mont-Soleil and its surroundings: three trails are waiting for you and the energy you have to spare!

## **GOOD TO KNOW**

- 3 marked trails
- Departure & arrival: upper funicular station (Mont-Soleil)
- Equipment provided: A velectro (numbered), a helmet (with hygienic set), a map, a repair kit
- Minimum age: 14 years old with a G/M license. From 16 years old without license
- The use of a helmet (provided) is strongly recommended.
- Child seats available
- Possibility to rent a trailer or a small bike (attached): CHF 10.00