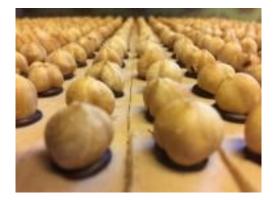

To the chocolate "traditions", truffles and other pralines of a rare finesse, Christophe adds seasonal specialties. He has revisited the "Three Brothers", an ancestral tradition of Swiss pralines. At his place, the brothers are actually presented with their little sister, and the deliciously caramelized hazelnuts are a hit. Another specialty that hits the bull's eye is the chocolate spread, available in six versions: Pure Hazelnut, Claire, Cacao, Noir Intense, 62 (lactose-free and vegan) and the latest pistachio. All of them are free of palm oil and other preservatives. Addictive products, undoubtedly, but which all have the enormous advantage of adding, to the pleasure of the palate, a good sunburn on the morale! To the chocolate products, the chef-lieu craftsman adds fine homemade cookies and other delicate surprises. And what can we say about the salted butter-salt flower caramels, except that they immediately make you forget the fall of the thermometer and the shortening of the days...