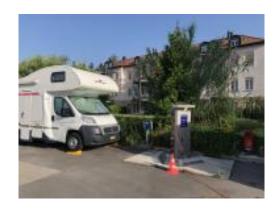

# EURO-RELAIS STATION SAINT-AUBIN

You can take a break during your journey in this specially equipped area for caravans and camper vans. Among other services, there are water and electricity stations at your disposal.

#### **GOOD TO KNOW**

- Parking stay: max. 5 consecutive days in the summer period
- Services: electricity, water, drain, WiFi, hot showers and toilets
- Maximum 7 places
- · Bakery nearby